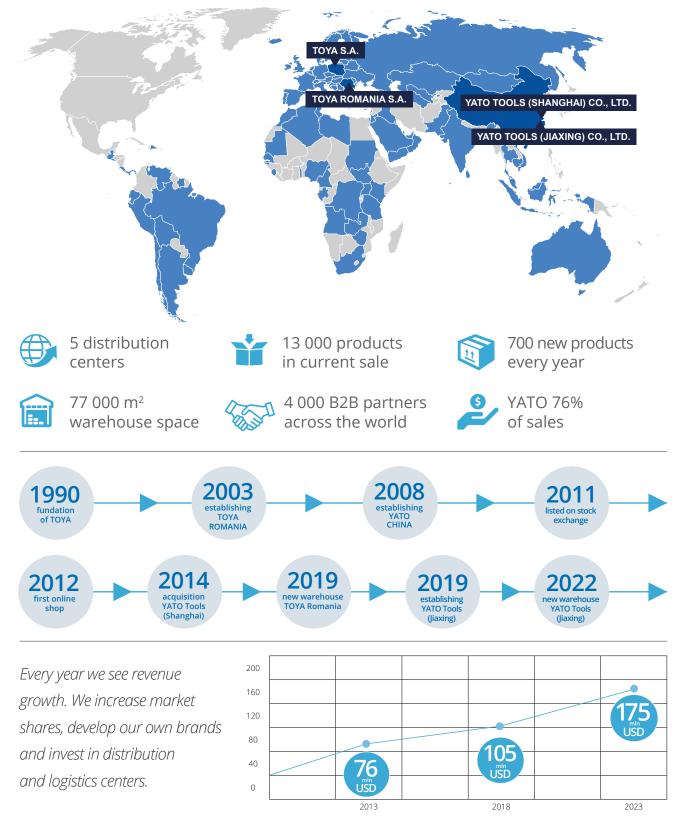

#### TOYA AROUND THE WORLD

The TOYA Group manufactures and distributes tools to over 100 countries around the world. We work with the largest retail chains and local distributors. We deliver goods to over 4.000 customers on all continents.

#### **CREATED FOR YOU**

Our history shows how important it is to create useful and comfortable tools at work. We employ 500 people who take care of the quality, safety and functionality of our products every day. We talk with our clients to recognise their needs. Thanks to this, more and more users trust us.